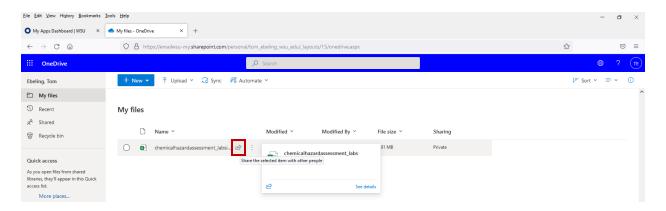

4. Select your completed lab signage spreadsheet file and click "Open" to upload the file

5. Click the "Share" icon next to the uploaded completed lab signage spreadsheet file, or click the circle to the left of the file name to select it then select "Share" from the top of the screen

6. Specify recipient as Tom Ebeling (tom.ebeling@wsu.edu), add a message, then click "Send"