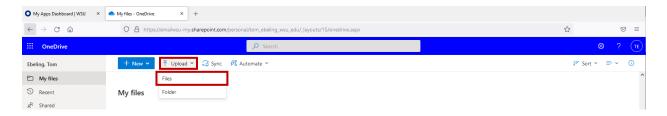

## **INSTRUCTIONS: Sending Laboratory Signage Spreadsheet Using OneDrive**

- 1. Sign-in at <a href="https://login.wsu.edu">https://login.wsu.edu</a>
- 2. Click on "O365 OneDrive"

3. Click on "Upload" at the Top of the page, then select "Files" from the options that appear