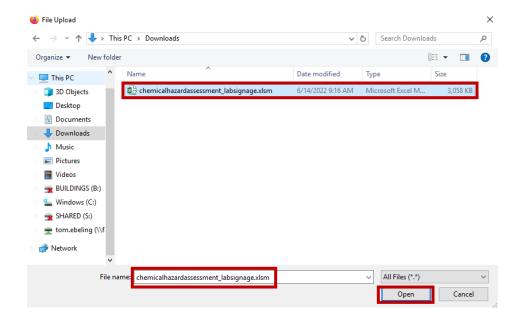

4. Select your completed lab signage spreadsheet file and click "Open" to upload the file

5. Click the "Share" icon next to the uploaded completed lab signage spreadsheet file, or click the circle to the left of the file name to select it then select "Share" from the top of the screen