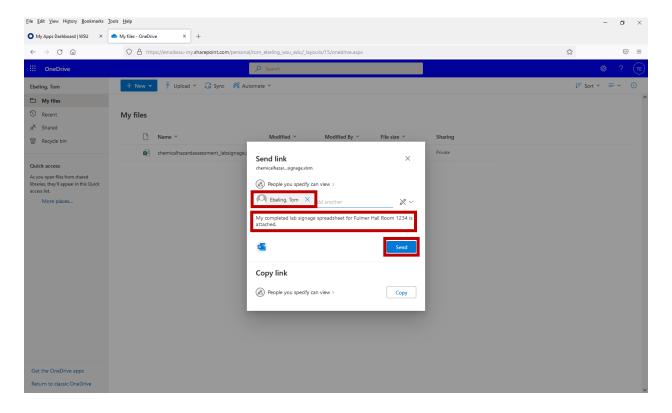

6. Specify recipient as Tom Ebeling (tom.ebeling@wsu.edu), add a message, then click "Send"