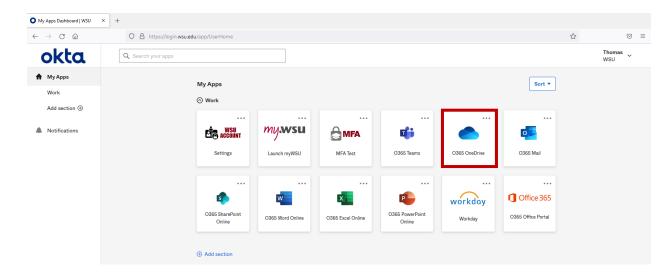

## **INSTRUCTIONS: Sending Laboratory Signage Spreadsheet Using OneDrive**

- 1. Sign-in at <a href="https://login.wsu.edu">https://login.wsu.edu</a>
- 2. Click on "O365 OneDrive"

3. Click on "Upload" at the Top of the page, then select "Files" from the options that appear